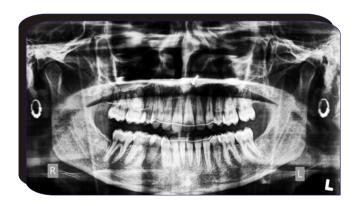

#### **Intra-oral Photographs (Pre-Treatment)**

**Right Lateral** 

Left Lateral

**Frontal View** 

**Maxillary Occlusal** 

**Mandibular Occlusal** 

OPG (Orthopantomogram)

Lateral Cephalogram