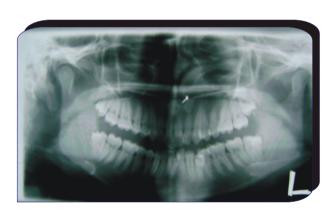

#### **Intra-oral Photographs (Pre-Treatment)**

**Right Lateral** 

Left Lateral

**Frontal View** 

**Maxillary Occlusal** 

**Mandibular Occlusal** 

OPG (Orthopantomogram)

Lateral Cephalogram