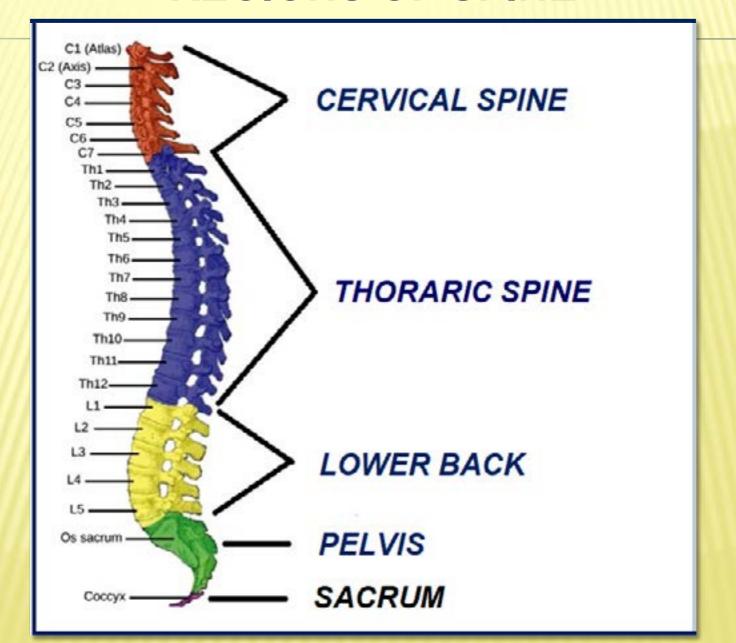

#### **REGIONS OF SPINE**

### **CERVICAL SPINE**

| SPINAL<br>PART | DISTURBED<br>LIFE SPHERE            | CAUSES OF VIOLATIONS                                                                                                                                                            |
|----------------|-------------------------------------|---------------------------------------------------------------------------------------------------------------------------------------------------------------------------------|
| C4 – C7        | Service: How do you benefit people? | Negative thoughts about yourself as a person who is not claimed by others. Attempts to impose your opinion on another person. Aggression to colleagues, superiors, authorities. |
| C2 – C3        | Wisdom:<br>Acceptance.              | The rejection of what is happening, the thought of "what is happening is unjust and wrong", the desire to deceive, negative emotions that cause deception.                      |
| C1             | Self-<br>awareness                  | The desire to escape from reality (problems with drugs, alcohol, sects, the Internet).                                                                                          |

## THORACIC SPINE

| SPINAL<br>PART | DISTURBED LIFE<br>SPHERE                                                         | CAUSES OF VIOLATIONS                                                                                                                             |
|----------------|----------------------------------------------------------------------------------|--------------------------------------------------------------------------------------------------------------------------------------------------|
| Th7 - Th12     | Rationality: the love of success and material abundance                          | Negative emotions due to conflicts at work, the humiliation of sexual opportunities and desires, the humiliation of the patient's physical data. |
| Th1 – Th6      | Love: inter-<br>relationship with<br>the one you love<br>and the one you<br>love | Negative emotions due to conflicts with loved ones, the loss of a favorite cause, a beloved pet, etc.                                            |

#### LOWER BACK, PELVIS AND SACRUM

SPINAL DISTURBED LIFE **CAUSES OF VIOLATIONS** PART SPHERE Reproduction: Conflicts with a sexual partner, a sense love for the sexual insolvency, negative **LOWER** developments in the family and at work, opposite sex, **BACK** negative emotions due to the impossible the motivation of all desires satisfaction of their material desires. Self-Thoughts about an unsuccessful fate, an incomplete body, thoughts about a preservation: **PELVIS AND** SACRUM love for your threat to health and life, fatigue, body and life volitional overcoming fatigue.