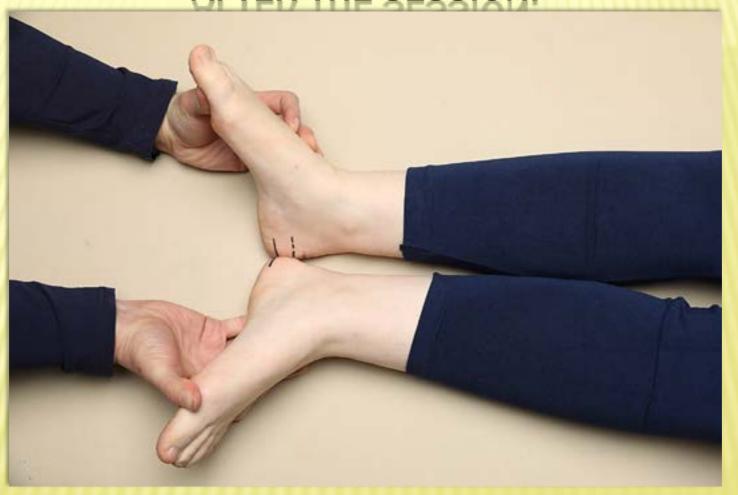

# THE LENGTH OF THE LEGS RELATIVE TO EACH OTHER IN THE PRONE POSITION. AFTER THE SESSION.