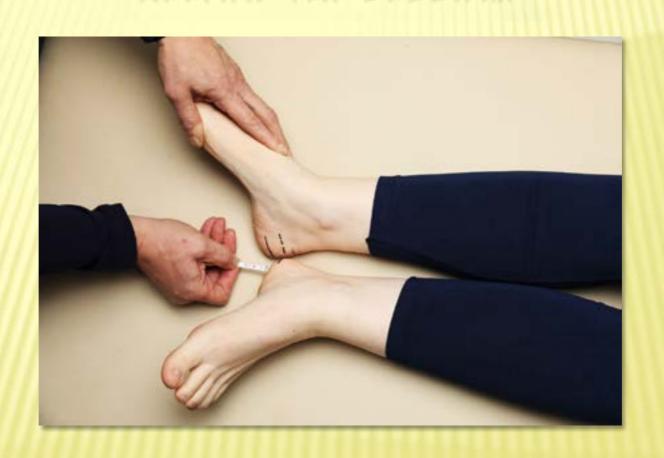

# THE LENGTH OF THE LEGS RELATIVE TO EACH OTHER IN THE PRONE POSITION. BEFORE THE SESSION.