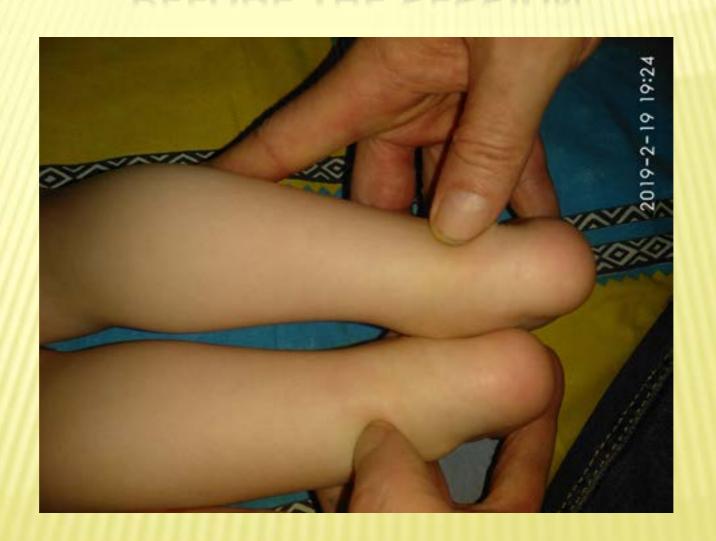

# THE LENGTH OF THE LEGS RELATIVE TO EACH OTHER IN THE PRONE POSITION. BEFORE THE SESSION.

# DEMONSTRATION OF THE LEG'S LENGTH DIFFERENCE

# THE LENGTH OF THE LEGS RELATIVE TO EACH OTHER IN THE PRONE POSITION. AFTER THE SESSION.