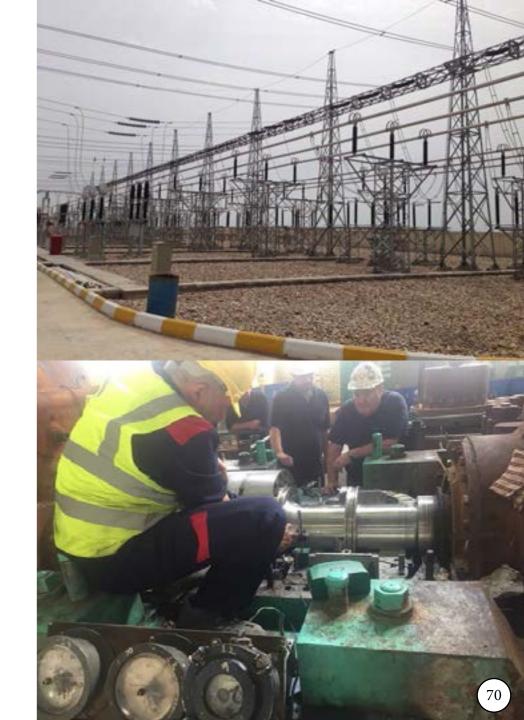

#### **SCADA**

Station
for Better
Power Consumption
and
Control

#### **Some Achievements**

- ➤ Replacement of 320 MW Turbine-Generator with Siemens Newcastle.
- ➤ EPC of (70) 33/11 KV substation all-over Iraq.
- ➤ EPC of (7) SCADA Stations.
- Field Instrumentation of (30,000) BPD Refinery.