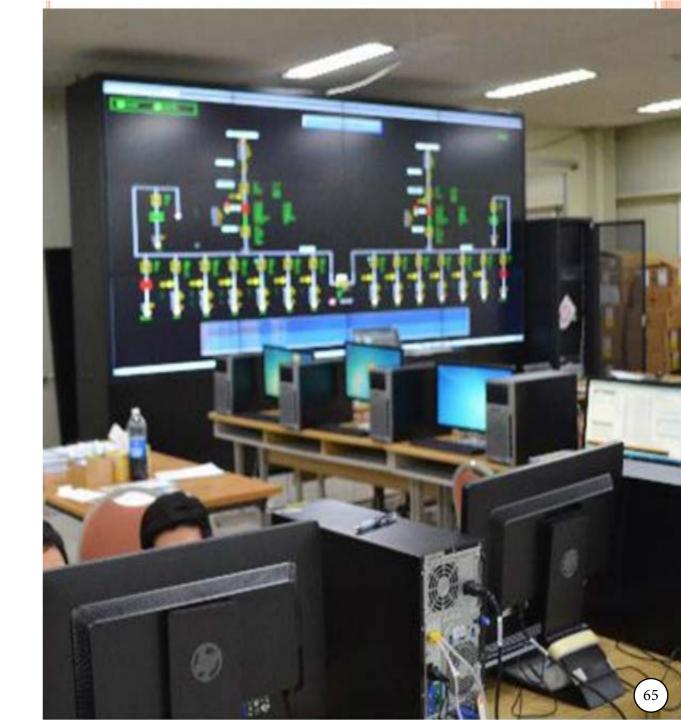

#### **SCADA**

Station
for Better
Power Consumption
and
Control

#### **Some Achievements**

- ➤ Replacement of 320 MW Turbine-Generator with Siemens Newcastle.
- ➤ EPC of (70) 33/11 KV substation all-over Iraq.
- ➤ EPC of (7) SCADA Stations.
- Field Instrumentation of (30,000) BPD Refinery.