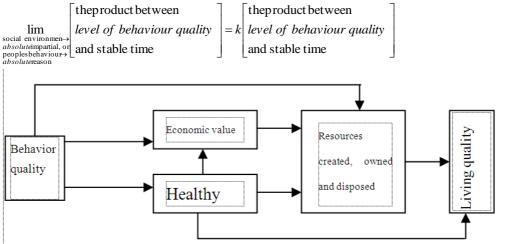

8. The subconscious behavior and calculated behavior for human extension and optimized. although Between each nationality has the contradiction, but always has the common benefit.

Figure 2. The process of behavior quality deciding living quality.

The main constant of theory of quality world is that behavior quality decides the living state and the developing state of personality, organization, nationality and county. The theory of quality world contains the theory of knowledge economy and the theory of quality economy. The main reasons that behavior quality decides resources appropriated and disposed are the action of natural law, society law, the system of society value. The specific important reasons still are: the consciousness of protecting good and punishing inferior, popular feeling is partial to the things of high quality; Behavior is controlled by the ideology (thinking) of fair deal; Behavior quality decides the efficiency of work; Quality has value: the latent rule about mankind to continue and excellent. The relationship between "The multiplication product between behavior quality and its sustained time" and "the quality of resources owned and disposed" can transition from "being interrelated uprightly" to "being direct ratio" with the improving of the degree of society civilization. Until the period of "rely mainly of they are direct ratio", the action of quality exchange law must very outstanding (conspicuous). It is very important society contract that people share resources according to behavior quality. The theories of "quality world", quality economy and "Sharing according to quality" (SAQ) can counteract the weaknesses of the theories of "knowledge economy" and "distributing according to labour".

The forming process of behavior quality not only is the output process of behavior quality also is the demonstration process of behavior quality value. The reason that behavior quality has the value is the shared power of resources to be exchanged and obtained by behavior quality, The value criterion to measure behavior quality is the shared right of resources (i.e., measure of value of big quality no longer is currency, but is by the shared right of resources primarily). The use value of behavior quality is can obtain (control or share) more resources. The value quantity of behavior quality is the quantity of resources shared.